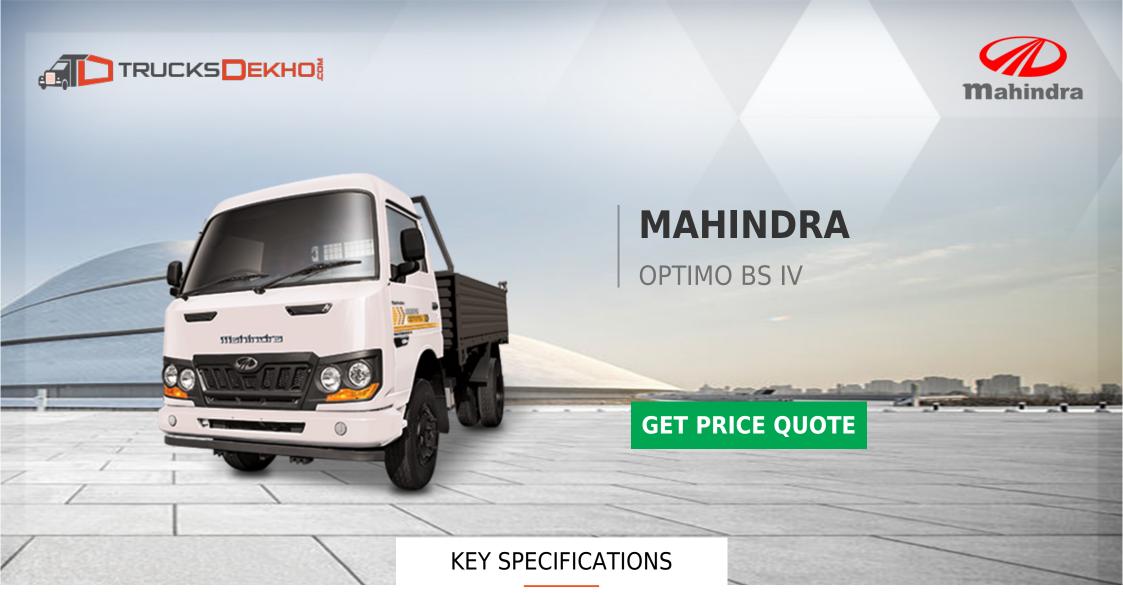

## MAHINDRA OPTIMO BS IV LK 6T FULLY BUILT TIPPER/DSD

Engine Displacement Off-road Gradeability Maximum Speed

-

Maximum Power Gross Vehicle Weight (GVW) Axle Configuration

80 bhp@ 3200 RPM 5.95 ton -

**GET PRICE QUOTE** 